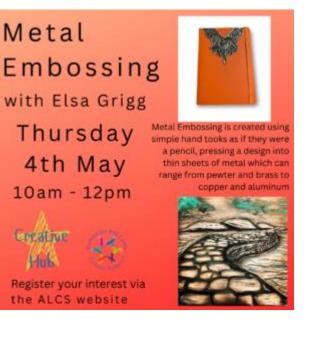

## METAL EMBOSSING WITH ELSA GRIGG

4th May 2023 – Lyme Regis

## **EVENT OVERVIEW**

Metal embossing is created using simple hand tools as if they were a pencil, pressing a design into a thin sheet of metal which can range from pewter and brass to copper and aluminium.

Different surface treatments can add to the depth, texture and or colour of the design.

Once the metal is embossed you can frame your work of art or apply it to a wide variety of surfaces.