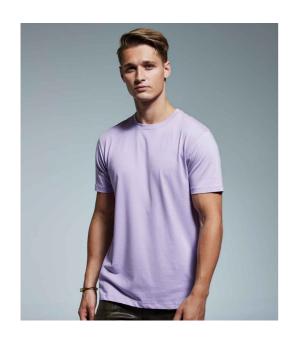

#### AM10 Anthem

Anthem Organic T-Shirt

Sizes: XS - 6XL

Material: 100% organic combed ringspun cotton.\*

Weight: 145 gsm

## **Features**

- Certified by Global Organic Textile Standard (GOTS).
- Soft cotton faced fabric.
- Fashion fit.
- Ribbed collar.

- Taped neck.
- Side seams.
- Twin needle stitching.
- Unbranded size label at neckline.